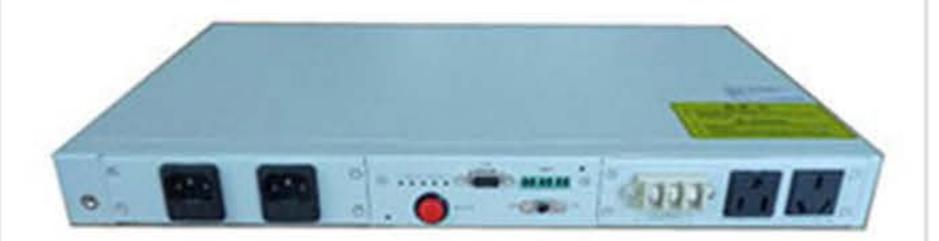

#### ATS (Automatic Transfer Switch)

WTS series Dual Input Redundant Static Switch

WTS add one or more standby power upon one UPS or another power supply, It can supply to the load through redundancy transfer switch, WTS series redundant switch with dual AC power input which compose of redundant uninterruptible power supply system, that is, to increase one or more standby power or another loop power supply, control power to the load by redundant switch, usually by one route(AC input No.1) to supply the power to equipment, and the other route (AC input No.2) as the hot backup power supply. When the AC input No.1 fails, the redundant switch

automatically transfers to the AC input No.2, to continue the output power

supply

| Overload               | 125%, not limited; 150%≥60S |                    |  |
|------------------------|-----------------------------|--------------------|--|
| Output voltage (Vac)   | 110/220±25%                 |                    |  |
| Transfer time (mS)     | ≤8                          | ≤ <mark>1</mark> 0 |  |
| Dimension (mm) (W×D×H) | 482×260×44mm                |                    |  |
| Weight (KG)            | 4 KG                        |                    |  |