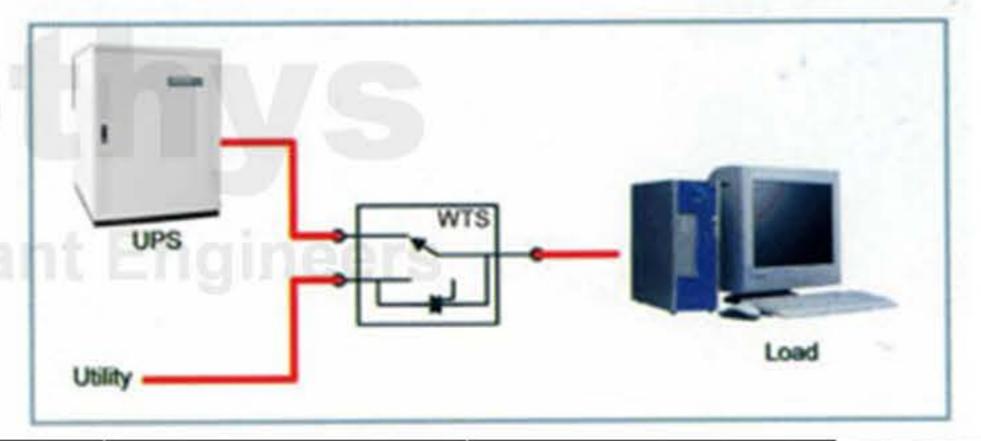

## 2. UPS system

| Item                       | WTS010      | WTS032     |
|----------------------------|-------------|------------|
| Input voltage (Vac)        | 110/220±25% |            |
| Input frequency (Hz)       | 50/60Hz±6Hz |            |
| Rated output capacity 110V | 1KVA/0.7KW  | 3KVA/2.1KW |
| Rated output capacity 220V | 2KVA/1.4KW  | 6KVA/4.2Kw |