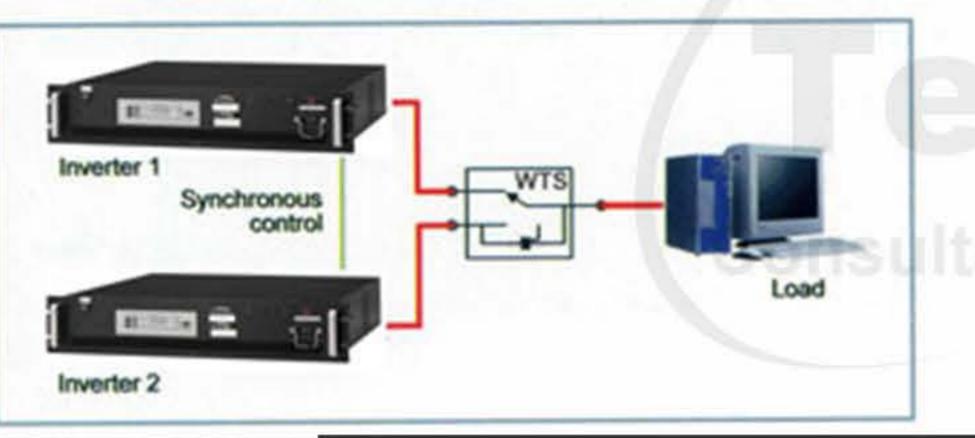

مهندسین مشاور امواج تِتیس(سهامی خاص)



#### ATS (Automatic Transfer Switch)

WTS series Dual Input Redundant Static Switch

WTS add one or more standby power upon one UPS or another power supply, It can supply to the load through redundancy transfer switch, WTS series redundant switch with dual AC power input which compose of redundant uninterruptible power supply system, that is, to increase one or more standby power or another loop power supply, control power to the load by redundant switch, usually by one route(AC input No.1) to supply the power to equipment, and the other route (AC input No.2) as the hot backup power supply. When the AC input No.1 fails, the redundant switch

automatically transfers to the AC input No.2, to continue the output power

supply

### 1. Inverter system



## 2. UPS system



| Item                       | WTS010      | WTS032     |
|----------------------------|-------------|------------|
| Input voltage (Vac)        | 110/220±25% |            |
| Input frequency (Hz)       | 50/60Hz±6Hz |            |
| Rated output capacity 110V | 1KVA/0.7KW  | 3KVA/2.1KW |
| Rated output capacity 220V | 2KVA/1.4KW  | 6KVA/4.2Kw |

| Overload               | 125%, not limited; 150%≥60S |                    |  |
|------------------------|-----------------------------|--------------------|--|
| Output voltage (Vac)   | 110/220±25%                 |                    |  |
| Transfer time (mS)     | ≤8                          | ≤ <mark>1</mark> 0 |  |
| Dimension (mm) (W×D×H) | 482×260×44mm                |                    |  |
| Weight (KG)